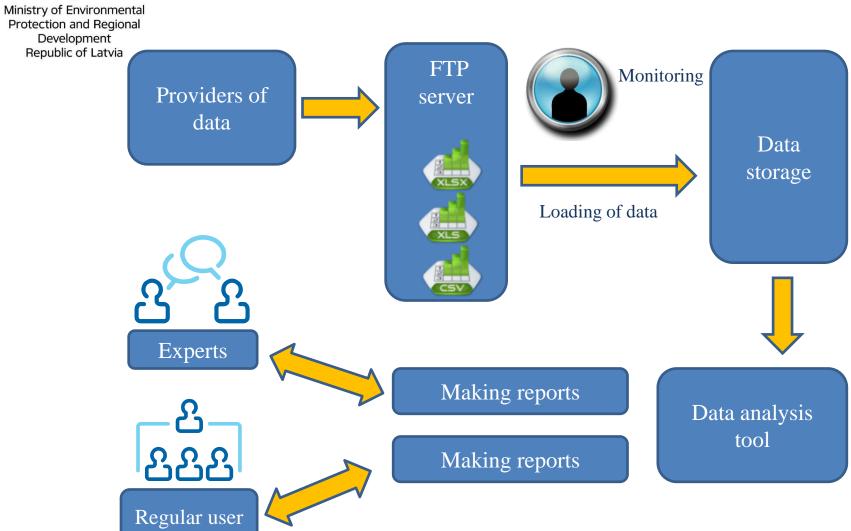

Territorial monitoring system today

Systematic approach with a legal "backing"





## Regional development indicators module - essentials

In the WEB (LV/ENG/RU)

www.raim.gov.lv

Since 2014





- •Free access to everyone (pre-made content though)
- •Authorization local municipalities, regions, experts



#### Content of the module

#### Socio-economic indicators

- 1. 36 data units with 70 basic indicators and 206 derived indicators capturing the essentials of territorial development:
  - Demography
  - Land
  - Economics
  - Social welfare

#### Financial investment indicators

- EU funding
- Local budget

## Availability







#### Data sources of the module

#### 16 data sources



































**VALSTS ZEMES DIENESTS** 



### Cycle of information circulation





### **Functionality in brief**

Latvia Region Municipality Compare... Maps Useful information ▼







#### Select data for download

Select data

#### Metrics menu: Amount of benefits to ensure the level of guaranteed minimum income (EUR, MW) Amount of corporate income tax revenues (EUR, SRS) Amount of personal income tax (after payment site) (EUR, SRS) Amount of personal income tax (by place of residence) (EUR, SRS) Amount of the withheld personal income tax according to the registered address of the employee (EUR, SRS) Amount of the withheld personal income tax (according to the legal address of the employer) per total number of population (EUR, SRS) Average amount of all awarded old-age pensions (EUR, SSIA) Municipalities menu: Region menu: Year menu: \_\_ 2000 (Visi) (Visi) 2009 Ā