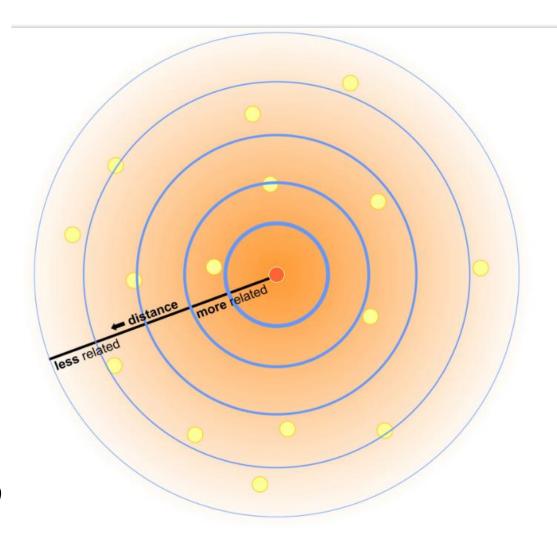

## First law of

geography:

"Everything is related to everything else, but near things are more related than distant things".

Waldo R. Tobler, 1970