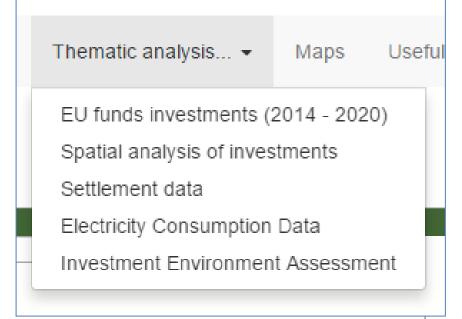

### **Functionality in brief**

Latvia Region Municipality Compare... Maps Useful information ▼