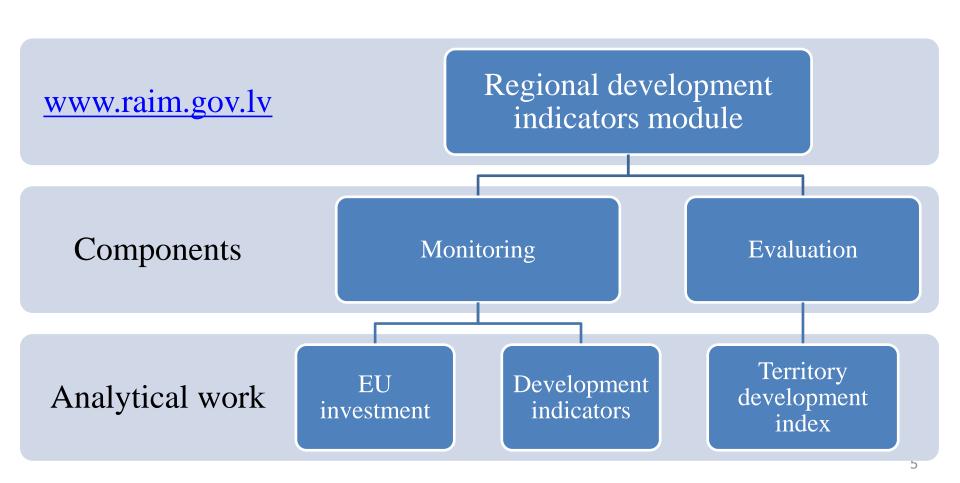

## Regional development indicators module - essentials

In the WEB (LV/ENG/RU)

www.raim.gov.lv

Since 2014

- •Free access to everyone (pre-made content though)
- •Authorization local municipalities, regions, experts

#### Content of the module