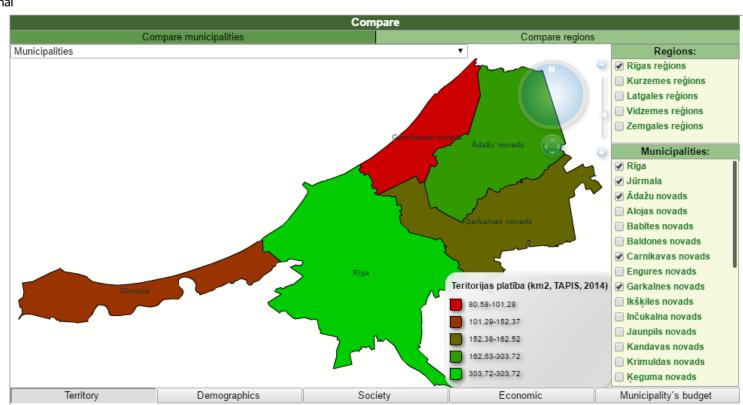

## Compare any two or more municipalities

| Municipality      | Municipality's units | Surface area (sq. km, TAPIS) | Number of population (inhab.,<br>OCMA) |
|-------------------|----------------------|------------------------------|----------------------------------------|
| Rīga              | Rīga                 | 304,04                       | 698 529                                |
|                   | Kopā                 | 304,04                       | 698 529                                |
| Jūrmala           | Jūrmala              | 101,40                       | 57 371                                 |
|                   | Kopā                 | 101,40                       | 57 371                                 |
| Ādažu novads      | Ādažu novads         | 162,73                       | 10 970                                 |
|                   | Kopā                 | 162,73                       | 10 970                                 |
| Carnikavas novads | Carnikavas novads    | 80,70                        | 7 081                                  |
|                   | Kopā                 | 80,70                        | 7 081                                  |
| Garkalnes novads  | Garkalnes novads     | 152,44                       | 8 357                                  |
|                   | Kopā                 | 152,44                       | 8 357                                  |

#### Possibility to see data mapped

Ministry of Environmental Protection and Regional Development Republic of Latvia