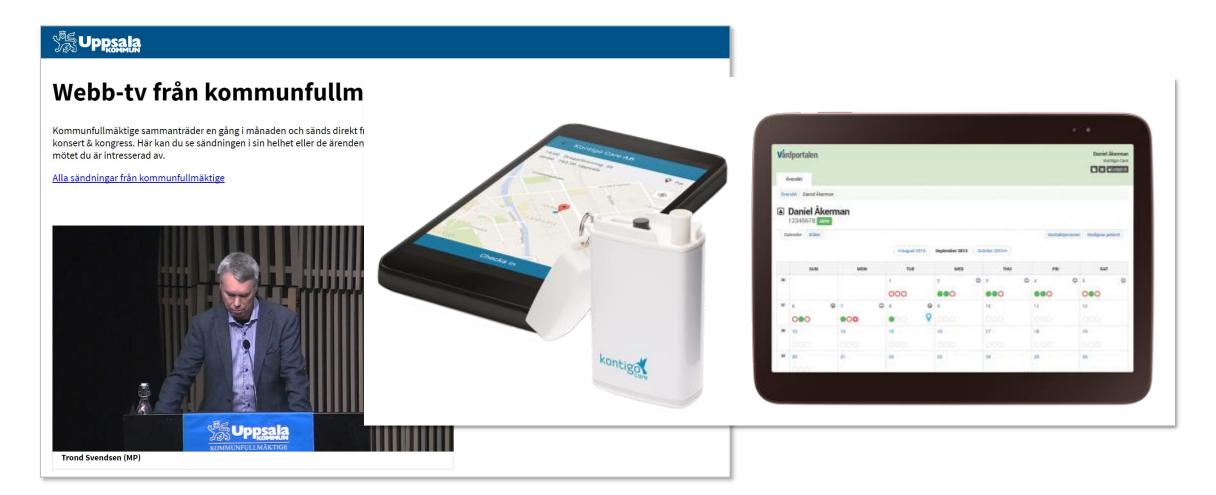

## **Uppsala municipality**

- 3 million close neighbors
- One of the most expansive growth regions in Europe
- Aggressive growth
  - 140 000 more people and
  - 70 000 jobs by 2015
- Sweden's fourth largest municipality
- And...







- Urban cores and links
- Efficient public transport
- Polycentric city five urban cores
- Living rural areas with small urban centers
- Growing rural population























































































An efficient and adequate leadership to fully make use of the possibilities with digitalization while also facing its challenges.











## **Supply and demand**



- Deployment of five service points for matching supply and demand
  - Resources (e.g. premises and equipment)
  - Goods for sale (e.g. locally produced food)
  - Services (e.g. health care and transportation)