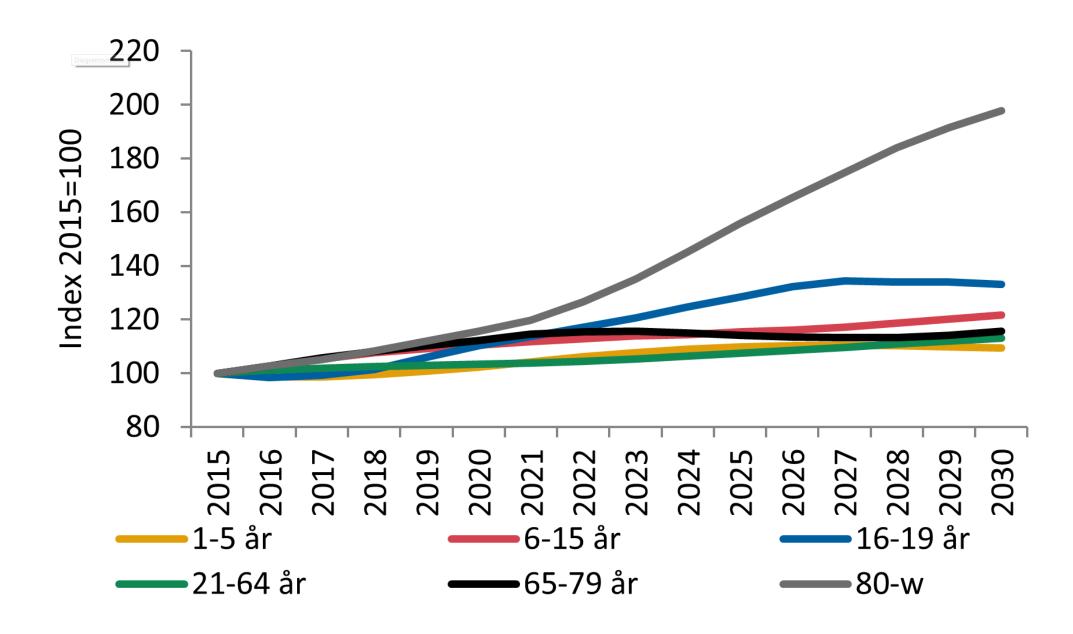

## **Uppsala municipality**

- 3 million close neighbors
- One of the most expansive growth regions in Europe
- Aggressive growth
  - 140 000 more people and
  - 70 000 jobs by 2015
- Sweden's fourth largest municipality
- And...