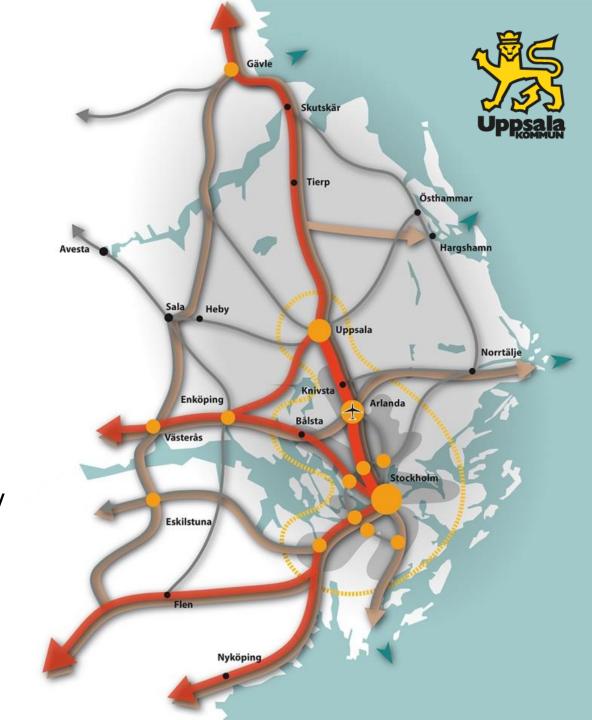

## **Uppsala municipality**

- 3 million close neighbors
- One of the most expansive growth regions in Europe
- Aggressive growth
  - 140 000 more people and
  - 70 000 jobs by 2015
- Sweden's fourth largest municipality
- And...