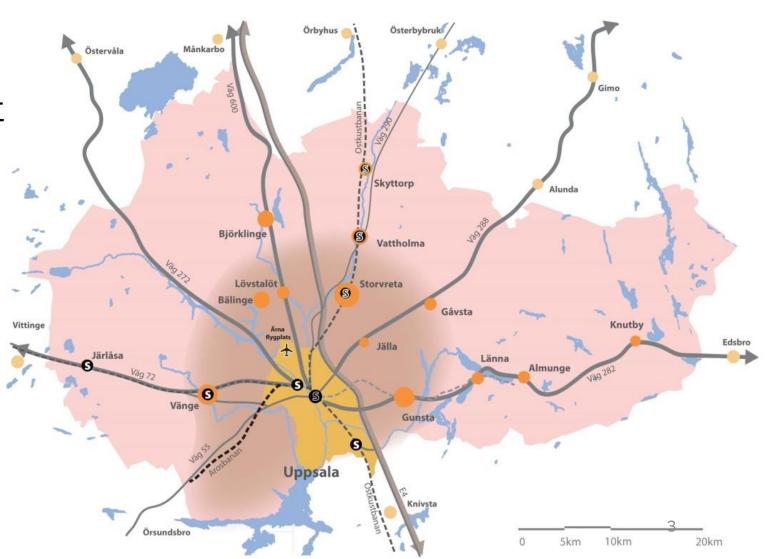

- Urban cores and links
- Efficient public transport
- Polycentric city five urban cores
- Living rural areas with small urban centers
- Growing rural population

An efficient and adequate leadership to fully make use of the possibilities with digitalization while also facing its challenges.