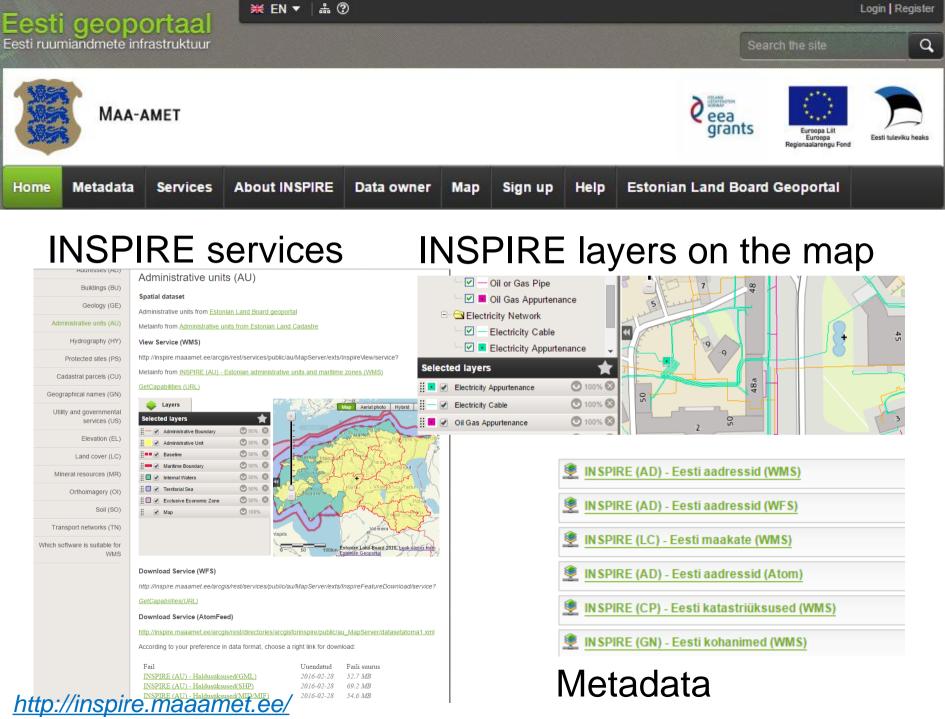

# Estonian Geoportal

# **Estonian Geoportal**

- <u>Estonian Geoportal</u> "gateway" through which spatial data (which is owned by the Estonian state, local governments and other legal persons governed by public law) is published and made available.
  - Metadata search and CSW
  - Map window with available INSPIRE map layers
  - INSPIRE information (law, reporting, ...)
  - Information about data providers
  - <u>Target</u>: All meta- and spatial data in one portal

# Metadata

### Metadata

- Collecting of metadata is centralized. Esri Geoportal Metadata engine is used in Estonian Geoportal.
- Every board or administration has appointed one authorized user, who is responsible for keeping metadata up to date.
- Catalog Service for WEB (CSW) is provided to publish metadata

- 167 metadata records
- 131 containing INSPIRE compliant metadata