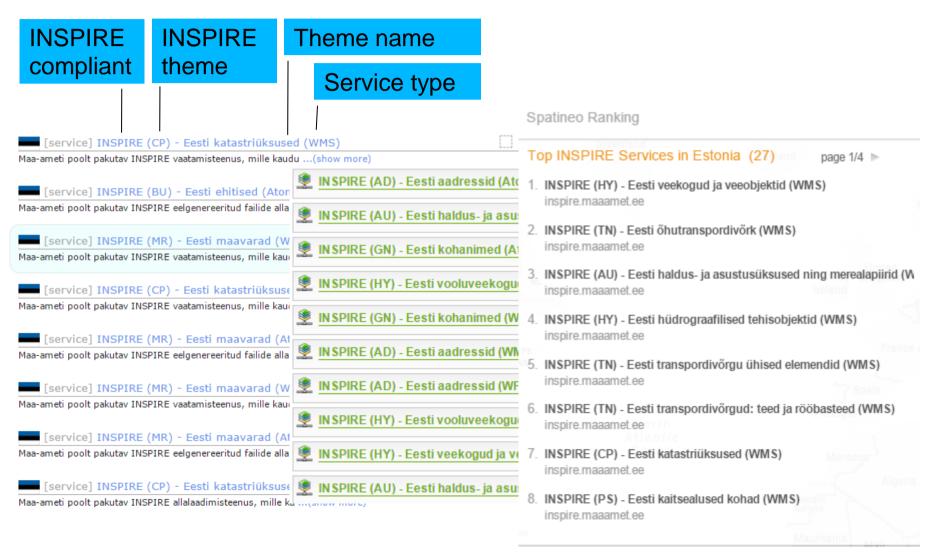

#### Proposals for naming metadata records

http://inspire-geoportal.ec.europa.eu/

http://inspire.maaamet.ee/

http://directory.spatineo.com/

#### Structured naming of metadata makes the choice easier

http://directory.spatineo.com/