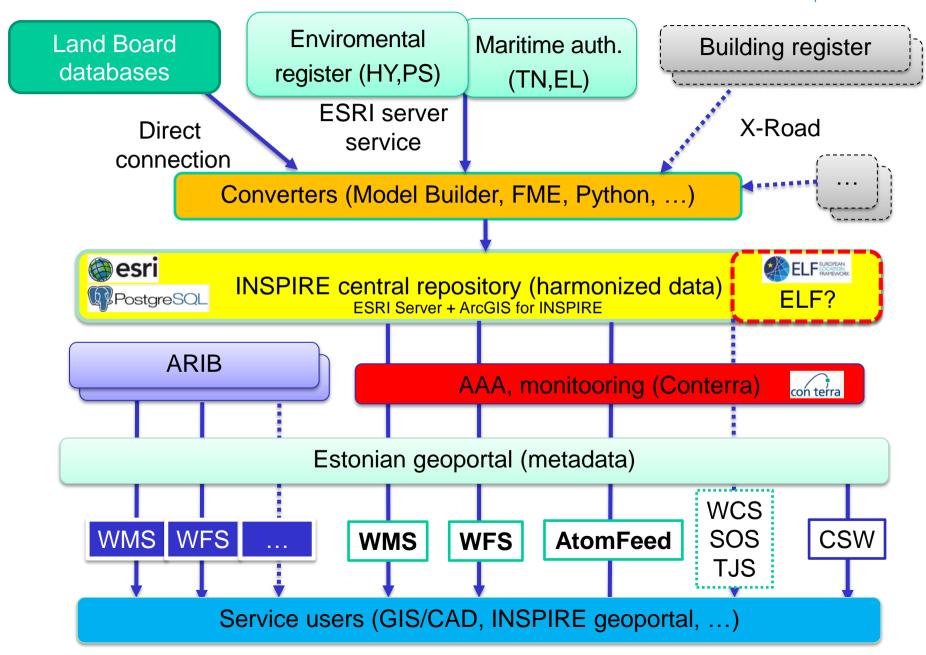

|
| AC             | Population distribution - demography                             | yes/yes/yes | Statistics Board                          |
| MF<br>OF       | Production and industrial facilities                             | yes/yes/-   | Land Board, Enviromental Agency +         |
| 🔊 SR<br>11. BR | Sea regions                                                      | yes/yes/-   | Maritime administration                   |
| 🛃 нв<br>🚮 SD   | Species distribution                                             | yes/yes/-   | Environmental Agency                      |
| ER<br>MR       | Statistical units                                                | yes/yes/yes | Statistics Board                          |



# INSPIRE System Architecture



#### **System Architecture**







# Estonian Geoportal

# **Estonian Geoportal**

- <u>Estonian Geoportal</u> "gateway" through which spatial data (which is owned by the Estonian state, local governments and other legal persons governed by public law) is published and made available.
  - Metadata search and CSW
  - Map window with available INSPIRE map layers
  - INSPIRE information (law, reporting, ...)
  - Information about data providers
  - <u>Target</u>: All meta- and spatial data in one portal





# Metadata



### Metadata

- Collecting of metadata is centralized. Esri Geoportal Metadata engine is used in Estonian Geoportal.
- Every board or administration has appointed one authorized user, who is responsible for keeping metadata up to date.
- Catalog Service for WEB (CSW) is provided to publish metadata

- 167