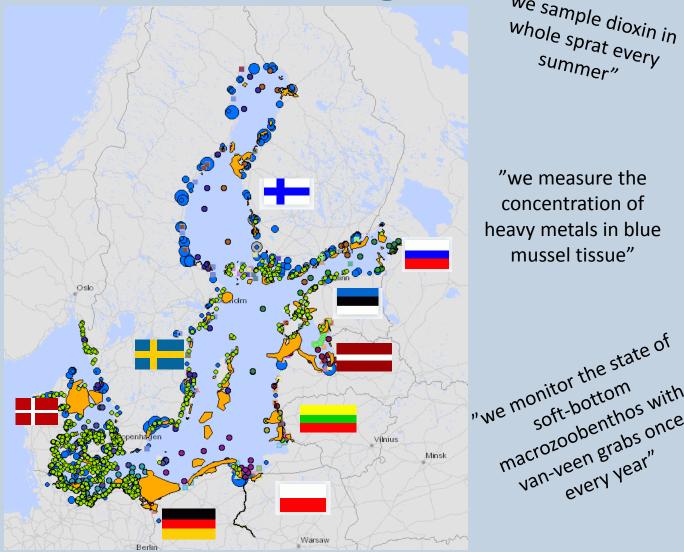

"we measure the concentration of heavy metals in sediment at random stations"

"we monitor the state of soft-bottom macrozoobenthos with box-core sampling every 3 months "

#### **The Data Challenge**

"we measure the concentration of heavy metals in blue mussel tissue"

soft-bottom macrozoobenthos with

van-veen grabs once

every year"

- Regular data collection activities with relevance to MSP:
  - COMBINE: oceanographic, haz. sub, biota
  - PLC: Pollution load compilation
  - HELCOM Marine Protected Areas
  - Shipping (AIS)
  - Management of dredged material
  - Fisheries (HELCOM-ICES VMS Data call)
  - Nuclear facilities (discharges of radionuclides)
  - Shipping accidents
  - Illegal oil discharges