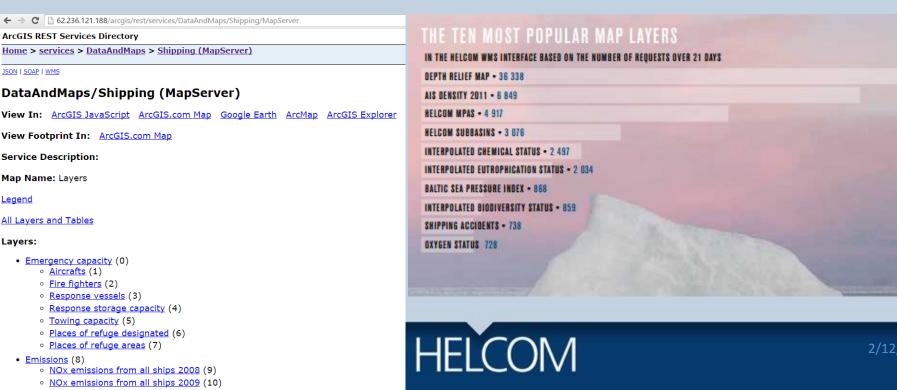

xt as agreed in HOLAS project)



#### **Data services**

- HELCOM Data and Map service
  - To visualize, catalogue and make data available
  - Metadata view (following INSPIRE style sheet)
  - Download functionality (shapefile)





#### **Data services**

- The current user interface allows inclusion of other datasets from ArcGIS server interface or from shapefile
- E.g. All EEA spatial datasets can be overlaid on top of HELCOM data
- Other data could also be included



2/12/2016

#### **Data services**

- All datasets are available also via service interfaces to be used in desktop application or in a web map portal
  - ArcGIS Rest
  - OGC WMS(WFS)
- Already utilized in some national portals (Länsstyrelsen VISS, Finnish National Land Survey, Finnish Environment Institute BORIS system)



21

### **Future developments**

- Centralized approach extended with decentralized data hosting when applicable
- "Spirit of MSDI" applied in regional context
  - EEA example extended to national data providers
    - Agreement on data provision: Service level agreement
    - Data ownership: Data providers agreeing to release data to a common regional pool
    - Using common standards regional/INSPIRE
- Next steps:
  - Projects: e.g, BalticBOOST
  - Piloting with WMS services with external data providers
  - Actions within this group  $\ensuremath{\textcircled{\odot}}$