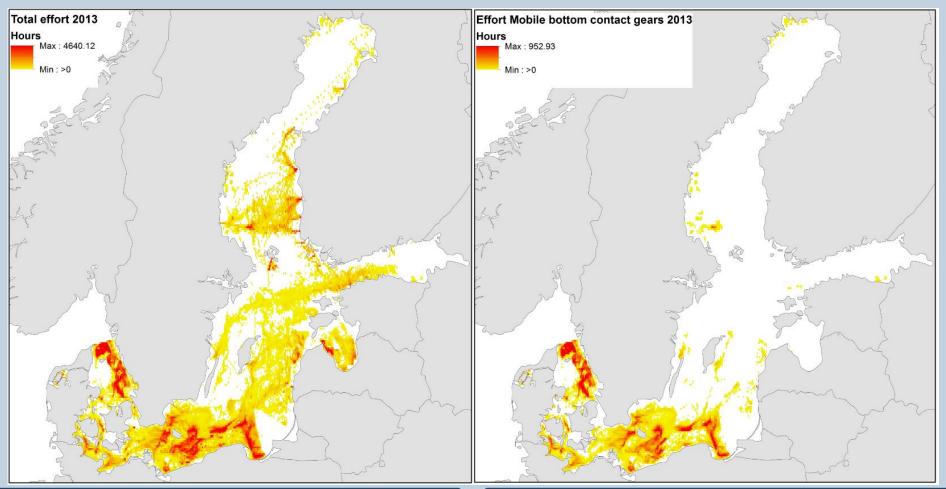

| not reported         | yes                   |
| Z                                          | Hallands   | Implemented | the plan        | activities        | 1                                                                                  | 1      | Waste and material disposal                       | prohibit   | ed         | not reported         | yes                   |
|                                            | Väderö     |             |                 |                   |                                                                                    |        |                                                   |            |            |                      |                       |



# **Shipping (AIS)**





#### **Dredged material**





## Fisheries (VMS)





### Second Holistic assessment

- Second holistic assessment of the ecosystem health (HOLAS II)
  - First go in mid-2017 and second in mid-2018
  - to establish a regional Baltic list of relevant human activities and pressures on the marine environment (HELCOM-VASAB MSP document 4-2) based on MSFD Annex III
  - $\rightarrow$  What is needed in HOLAS II Assessment
- Builds on existing regular data collection...
- ...but needs also data outside the scope of regular data collection
- Catalysed by projects:
  - HASPS
  - BalticScope
  - BalticBoost



#### **Second Holistic assessment**

- Datasets to be updated/collected within 2015-2017
  - Distribution of biotopes and species
  - Wind farms
  - Cables and pipelines
  - Shipping / AIS (Baltic Scope)
  - Other datasets on human activities