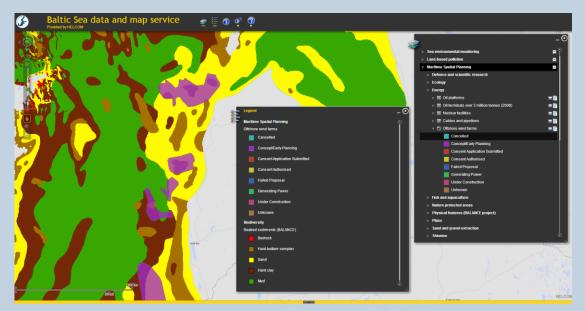

#### **Data services**

- HELCOM Data and Map service
  - To visualize, catalogue and make data available
  - Metadata view (following INSPIRE style sheet)
  - Download functionality (shapefile)

#### **Data services**

- The current user interface allows inclusion of other datasets from ArcGIS server interface or from shapefile
- E.g. All EEA spatial datasets can be overlaid on top of HELCOM data
- Other data could also be included