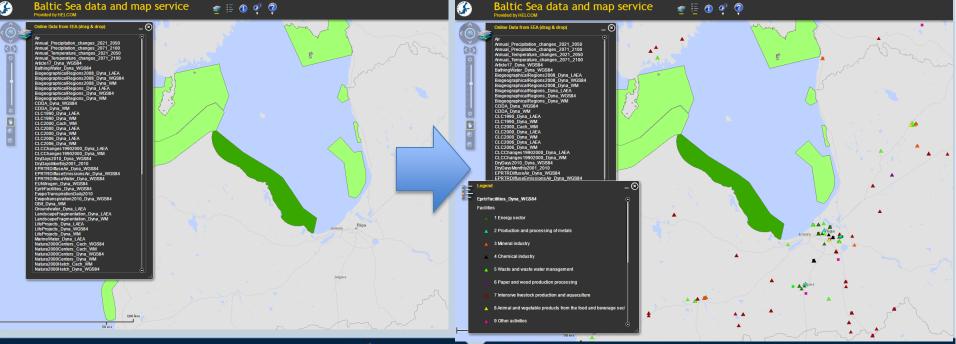

#### **Data services**

- The current user interface allows inclusion of other datasets from ArcGIS server interface or from shapefile
- E.g. All EEA spatial datasets can be overlaid on top of HELCOM data
- Other data could also be included

#### **Data services**

- All datasets are available also via service interfaces to be used in desktop application or in a web map portal
  - ArcGIS Rest
  - OGC WMS(WFS)
- Already utilized in some national portals (Länsstyrelsen VISS, Finnish National Land Survey, Finnish Environment Institute BORIS system)