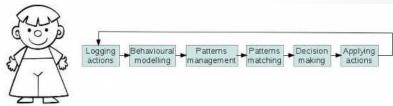

#### [ case: behavioral based energy efficiency ]

#### **Objective:**

Increase the battery life of a mobile device by device subsystems Management

#### **Technologies:**

\* user behavior-based
approach
\* strong mathematical model
Android implementation

#### **Result:**

Project successfully complete, IP rights transferred to Samsung