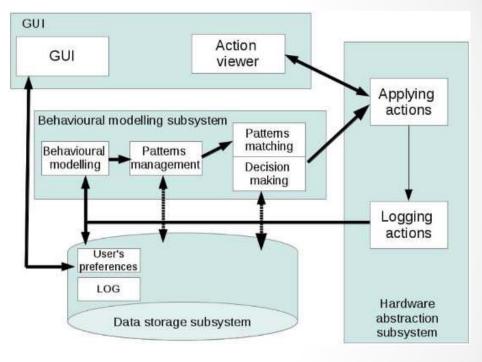

#### [ case: behavioral based energy efficiency ]

#### **Objective:**

Increase the battery life of a mobile device by device subsystems Management

#### **Technologies:**

\* user behavior-based
approach
\* strong mathematical model
Android implementation

#### **Result:**

Project successfully complete, IP rights transferred to Samsung