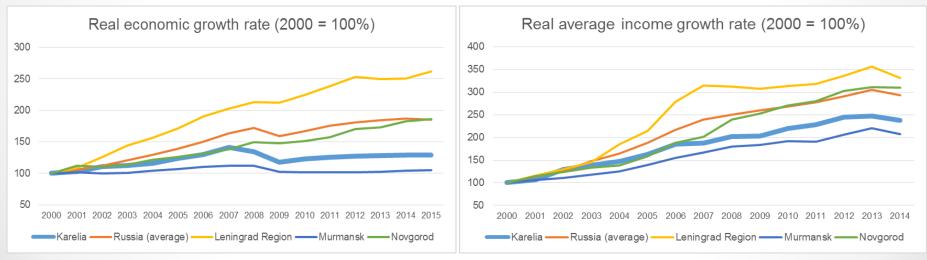

#### With a stagnant tendency throughout years of Russian economic growth and recent crisis

Main constraints: low inner purchasing power, peripheral position in changing allocation of resources, negative market trends in main industries (timber industry, iron ore production)