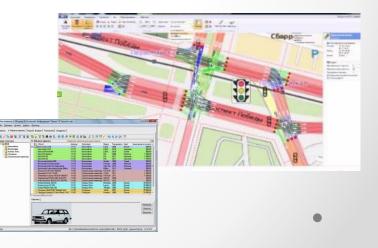

#### Objective:

Business process automation: several departments of Ministry of Economic Development conforming to federal and local law

#### **Technologies:**

\* role-based access control & track
\* advanced statistics and analytics
Geographic information systems (GIS)

#### **Result:**

Over 4 years of successful operation and enhancement, ~150 users in 18 municipalities of Karelia