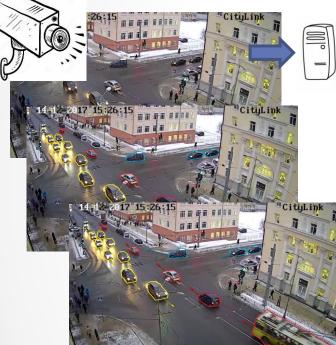

#### **Objective:**

Increase the battery life of a mobile device by device subsystems Management

#### **Technologies:**

\* user behavior-based
approach
\* strong mathematical model
Android implementation

#### **Result:**

Project successfully complete, IP rights transferred to Samsung







#### [ case: government analytical system ]

#### Objective:

Business process automation: several departments of Ministry of Economic Development conforming to federal and local law

#### **Technologies:**

\* role-based access control & track
\* advanced statistics and analytics
Geographic information systems (GIS)

#### **Result:**

Over 4 years of successful operation and enhancement, ~150 users in 18 municipalities of Karelia











# [ case: smart transport model of Petrozavodsk ]





















#### [ digital democracy ]

|                                                |                          |                                                                                                         |            |                                            | -                                                                 |                                                            |                                        | RIR2017 × Facebook ×                                                                                                          | 🐚 РСМДа Г 🛪 🗸 🍪 Are