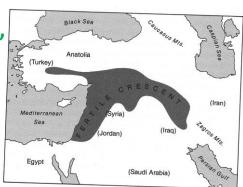

#### THE ADVANTAGE OF CITIES

THE NEOLITHIC REVOLUTION 10 000 YEARS AGO

"THE HILLY FLANKS"

Figure 8.1. The Fertile Crescent, encompassing sites of food production before 7000 B.C.