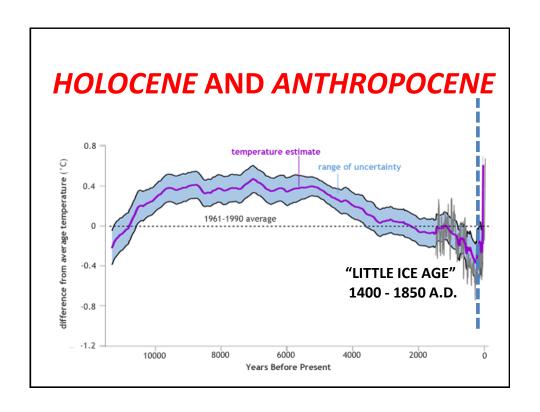

### GETTING HEATED 1 ICE AGE AND CLIMATE CHANGE

LAND RAISE Louis Agassiz, Otto Torell around 1860