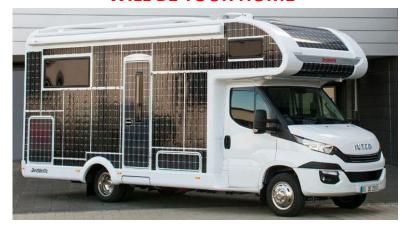

NTAGE OF CITIES

THE NEOLITHIC REVOLUTION 10 000 YEARS AGO

"THE HILLY FLANKS"



Figure 8.1. The Fertile Crescent, encompassing sites of food production before 7000 B.C.

### TWO CENTRES: WEST AND EAST EURASIA



Figure 10.1. Major axes of the continents.



#### GETTING HEATED 2 1781 STEAM



James Watt





#### **PUBLIC TRANSPORT**





#### THE INDIVIDUAL CAR



1801 Puffing Devil



GASOLINE Karl Benz 1885



Electric Car 1881



**VISION 1918: ONLY A FINGER!** 

#### THE COMPACT CITY



LONDON



HONG KONG



























## THE FUTURE OF MOBILITY THE FUTURE OF CITIES











# COOLING DOWN BUT WHERE ON EARTH...?





#### **CITIES ON THE ROCKS?**





#### ... AND THE FOREST TO THE WOLFS?



#### THE END OF CITIES?

THE SOLAR POWERED AUTONOMOUS CAR WILL BE YOUR HOME



#### **SHOULD WE STAY OR SHOULD WE GO?**