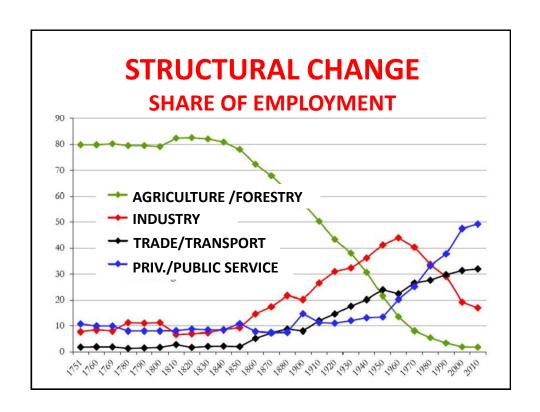

ATION IN A HEATED CLIMATE

**Lars Westin** 

Professor in Regional Economics
Centre for Regional Science (CERUM)
Umeå University









### GETTING HEATED 1 ICE AGE AND CLIMATE CHANGE











LAND RAISE Louis Agassiz, Otto Torell around 1860

#### UMEA. LA

#### THE ADVANTAGE OF CITIES

THE NEOLITHIC REVOLUTION 10 000 YEARS AGO

"THE HILLY FLANKS"



Figure 8.1. The Fertile Crescent, encompassing sites of food production before 7000 B.C.

### TWO CENTRES: WEST AND EAST EURASIA



Figure 10.1. Major axes of the continents.



#### GETTING HEATED 2 1781 STEAM



James Watt





#### **PUBLIC TRANSPORT**





#### THE INDIVIDUAL CAR



1801 Puffing Devil



GASOLINE Karl Benz 1885



Electric Car 1881



**VISION 1918: ONLY A FINGER!** 

#### THE COMPACT CITY



LONDON



HONG KONG



























## THE FUTURE OF MOBILITY THE FUTURE OF CITIES











# COOLING DOWN BUT WHERE ON EARTH...?





#### **CITIES ON THE ROCKS?**





#### ... AND THE FOREST TO THE WOLFS?



#### THE END OF CITIES?

THE SOLAR POWERED AUTONOMOUS CAR WILL BE YOUR HOME



#### **SHOULD WE STAY OR SHOULD WE GO?**