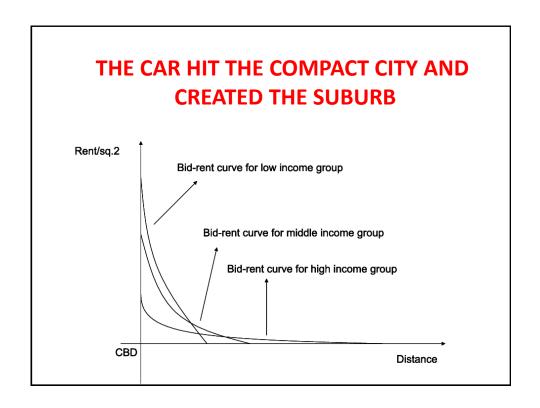

N IN A HEATED CLIMATE

**Lars Westin** 

Professor in Regional Economics
Centre for Regional Science (CERUM)
Umeå University









### GETTING HEATED 1 ICE AGE AND CLIMATE CHANGE











LAND RAISE Louis Agassiz, Otto Torell around 1860

#### UMEA. LA

#### THE ADVANTAGE OF CITIES

THE NEOLITHIC REVOLUTION 10 000 YEARS AGO

"THE HILLY FLANKS"



Figure 8.1. The Fertile Crescent, encompassing sites of food production before 7000 B.C.

### TWO CENTRES: WEST AND EAST EURASIA



Figure 10.1. Major axes of the continents.



#### GETTING HEATED 2 1781 STEAM



James Watt





#### **PUBLIC TRANSPORT**





#### THE INDIVIDUAL CAR



1801 Puffing Devil



GASOLINE Karl Benz 1885



Electric Car 1881



**VISION 1918: ONLY A FINGER!** 

#### THE COMPACT CITY



LONDON



HONG KONG



























## THE FUTURE OF MOBILITY THE FUTURE OF CITIES











# COOLING DOWN BUT WHERE ON EARTH...?





#### **CITIES ON THE ROCKS?**





#### ... AND THE FOREST TO THE WOLFS?



#### THE END OF CITIES?

THE SOLAR POWERED AUTONOMOUS CAR WILL BE YOUR HOME



#### **SHOULD WE STAY OR SHOULD WE GO?**