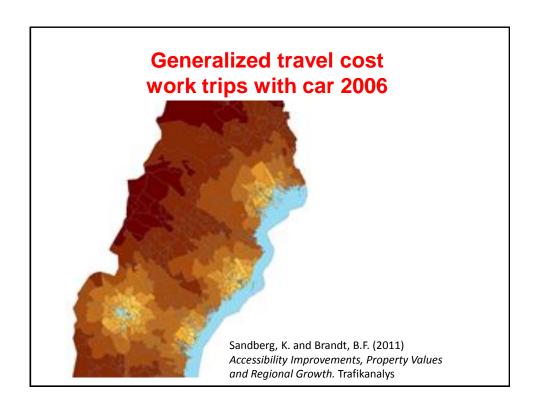

A HEATED CLIMATE

**Lars Westin** 

Professor in Regional Economics
Centre for Regional Science (CERUM)
Umeå University









### GETTING HEATED 1 ICE AGE AND CLIMATE CHANGE











LAND RAISE Louis Agassiz, Otto Torell around 1860

#### UMEA. LA

#### THE ADVANTAGE OF CITIES

THE NEOLITHIC REVOLUTION 10 000 YEARS AGO

"THE HILLY FLANKS"



Figure 8.1. The Fertile Crescent, encompassing sites of food production before 7000 B.C.

### TWO CENTRES: WEST AND EAST EURASIA



Figure 10.1. Major axes of the continents.



#### GETTING HEATED 2 1781 STEAM



James Watt





#### **PUBLIC TRANSPORT**





#### THE INDIVIDUAL CAR



1801 Puffing Devil



GASOLINE Karl Benz 1885



Electric Car 1881



**VISION 1918: ONLY A FINGER!** 

#### THE COMPACT CITY



LONDON



HONG KONG



























## THE FUTURE OF MOBILITY THE FUTURE OF CITIES











# COOLING DOWN BUT WHERE ON EARTH...?





#### **CITIES ON THE ROCKS?**





#### ... AND THE FOREST TO THE WOLFS?



#### THE END OF CITIES?

THE SOLAR POWERED AUTONOMOUS CAR WILL BE YOUR HOME



#### **SHOULD WE STAY OR SHOULD WE GO?**