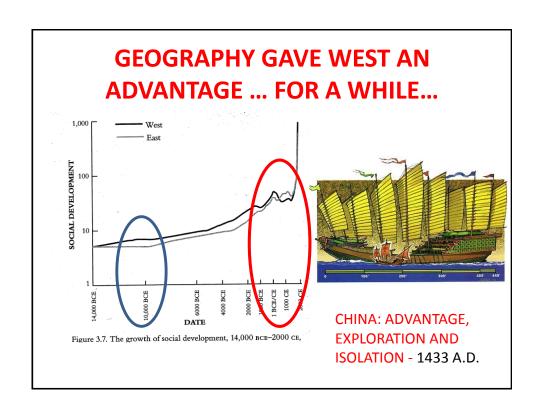

### TWO CENTRES: WEST AND EAST EURASIA

Figure 10.1. Major axes of the continents.