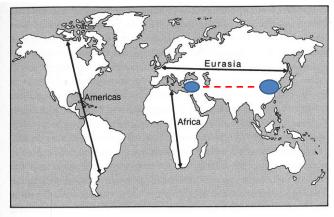

### TWO CENTRES: WEST AND EAST EURASIA

Figure 10.1. Major axes of the continents.