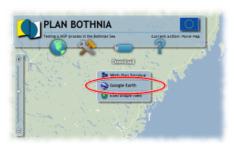

#### View data in Google Earth

29/04/2011 at 14:02 | Posted in mapservice | Leave a comment Tags: dataset, download, layers, mapservice, publish

Now you can view the layers in Google Earth!

Go to Download:

And select the layers you want to view. Be Aware that some of them are quite large and it takes a while to load them.