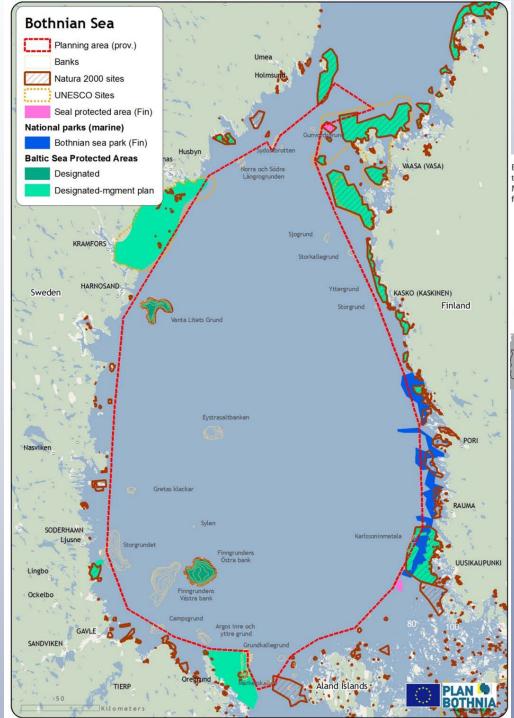

## PLAN BOTHNIA -main aims

- Facilitate and Involve regional and national actors
  - Five dedicated meetings
- Phase I: Assessment and background information
  - Assessment document and GIS datasets (Spring-Autumn 2011)
- Phase II: Spatial Plan
  - -Test drafting of a MSP Plan based on I (winter 2011-2012)
- No adoption aimed at- test case and material for future Finland-Sweden dialogue