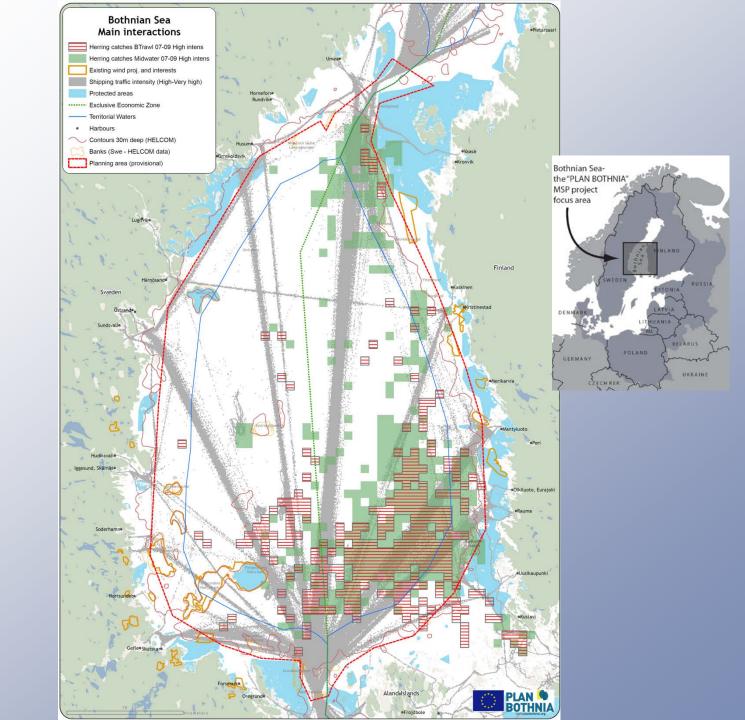

## PLAN BOTHNIA -main aims

- Facilitate and Involve regional and national actors
  - Five dedicated meetings
- Phase I: Assessment and background information
  - Assessment document and GIS datasets (Spring-Autumn 2011)
- Phase II: Spatial Plan
  - -Test drafting of a MSP Plan based on I (winter 2011-2012)
- No adoption aimed at- test case and material for future Finland-Sweden dialogue

# Contents (new draft 2 for October MSP 3)

- Introduction
- Area overview
- Ecosystem aspects
- FIN and SWE -existing planning and governance
- Uses and Interests
- Analysis
- Conclusions (Outlook for MSP)