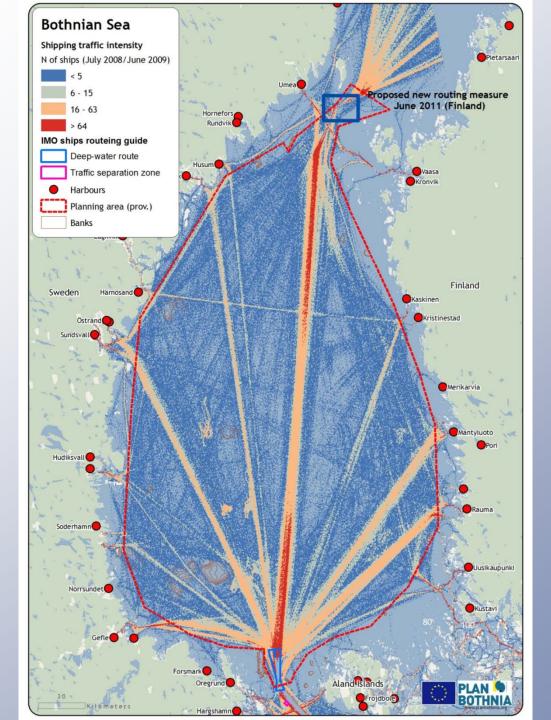

## PLAN BOTHNIA -main aims

- Facilitate and Involve regional and national actors
  - Five dedicated meetings
- Phase I: Assessment and background information
  - Assessment document and GIS datasets (Spring-Autumn 2011)
- Phase II: Spatial Plan
  - -Test drafting of a MSP Plan based on I (winter 2011-2012)
- No adoption aimed at- test case and material for future Finland-Sweden dialogue

## **Progress since start**

- National and regional actors fully involved
- Kickoff (Dec), 2 major MSP Meetings (March, June) and several preparatory meetings held
- Background GIS material collected and harmonised
- Draft of Bothnian Sea MSP Assessment available
- Min. requirements & Best Practices draft
- Website to disseminate it all