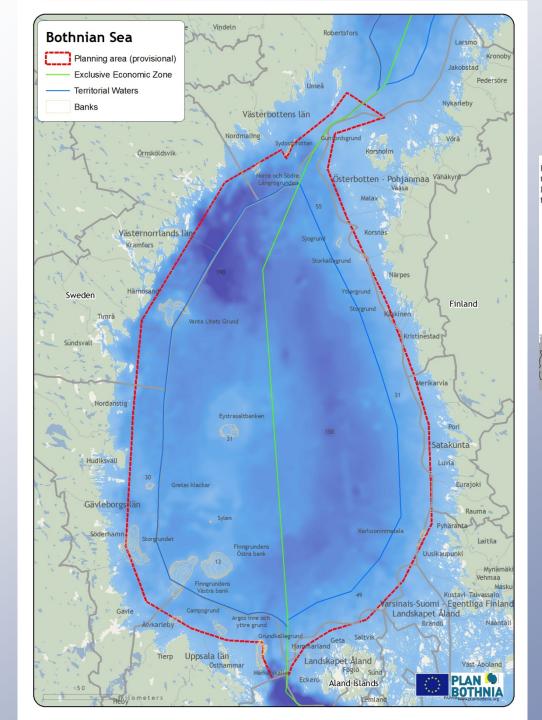

## PLAN BOTHNIA -main aims

- Facilitate and Involve regional and national actors
  - Five dedicated meetings
- Phase I: Assessment and background information
  - Assessment document and GIS datasets (Spring-Autumn 2011)
- Phase II: Spatial Plan
  - -Test drafting of a MSP Plan based on I (winter 2011-2012)
- No adoption aimed at- test case and material for future Finland-Sweden dialogue

# Contents (new draft 2 for October MSP 3)

- Introduction
- Area overview
- Ecosystem aspects
- FIN and SWE -existing planning and governance
- Uses and Interests
- Analysis
- Conclusions (Outlook for MSP)