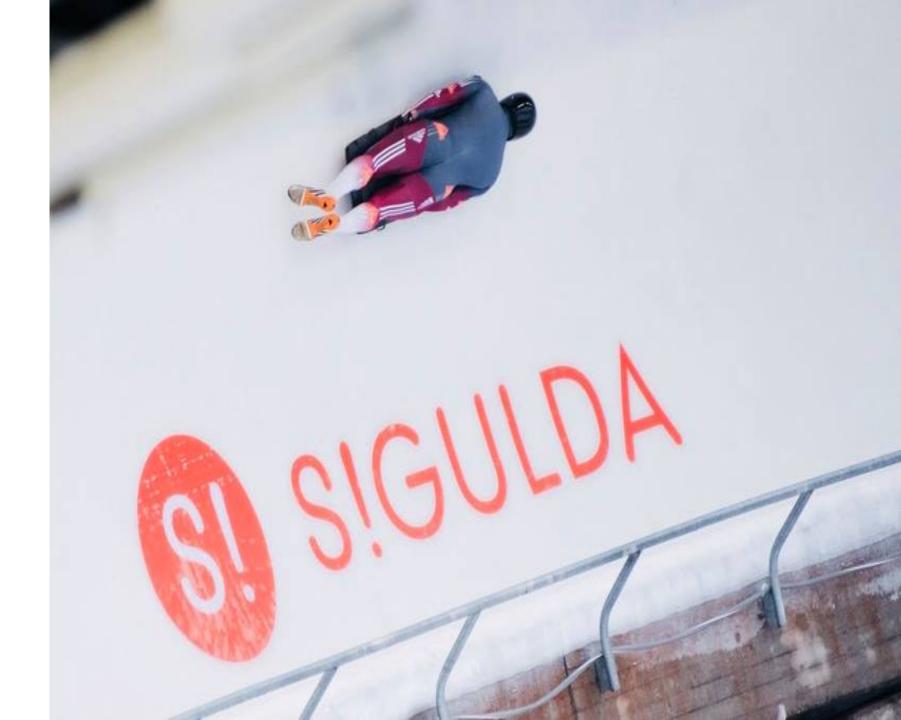

## MAKE DIFFERENCE!

No.1 in world: 1 Winter Olympic medal on 1880 citizens

National Geographic:

Best fall site