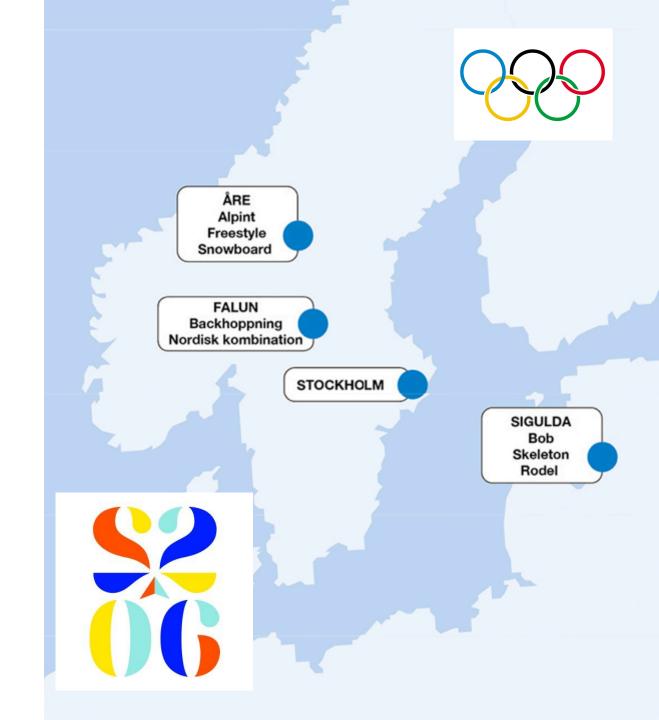

## MAKE DIFFERENCE!

No.1 in world: 1 Winter Olympic medal on 1880 citizens

National Geographic:

Best fall site