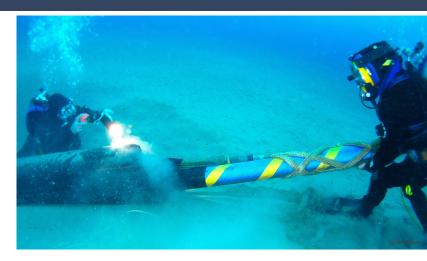

#### **Ecological challenges**

- Potential impacts of marine grids:
  - Disturbance, underwater noise, heat
  - Emission, electromagnetic fields, and contamination
- Landing points in environmentally sensitive coastal waters
- Cumulative impacts of human activities on nature
- Effects only visible over time