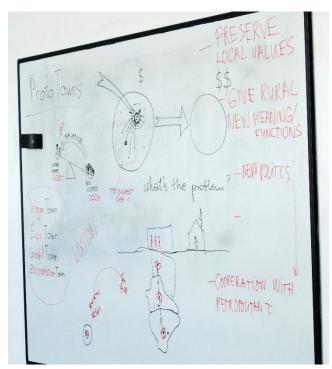

#### Demographic Changes

rural areas can find their star by elaborating a **strategy** how can **declining areas** can create place-based visions

vivid and flourishing rural areas by creating a **mobile fleet** that would deliver basic services