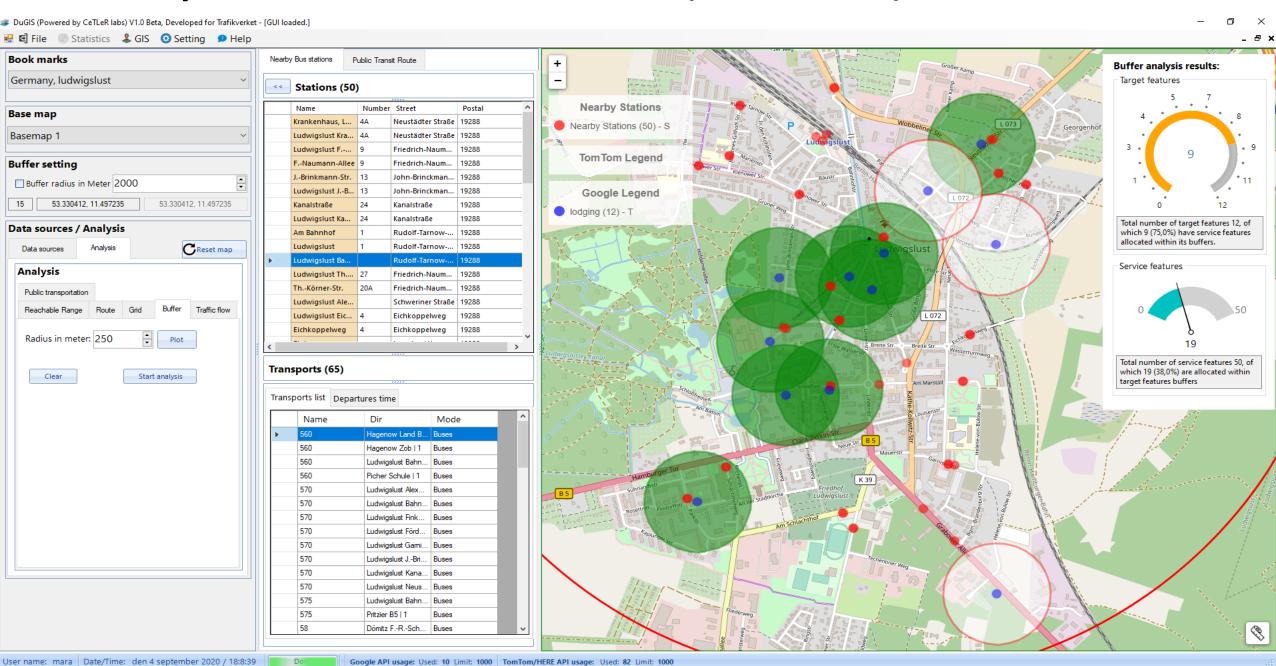

to a Server developed by DU

- Base data is downloaded into our server
- Some open API are used
- Buffer technique enables quick processing of information for selected buffer (practically any radius can be used – the bigger the slower)



Enables production of base line maps for all case areas



Desk top application that allows for customized analysis by each Partner

# This presentation will showcase

- A) Public transport analysis
- B) Spatial analysis
  - i. GAP between Point-of Interest and mobility offer
  - ii. Time to Reach

Note: presentation includes a number of static maps but the tool is dynamic, i.e. analysis can be performed for all MARA cases

# **Public transport analysis of MARA Case Ludwigslust**



# **GAP** analysis: Point of Interest and Public transport availability



# Time to Reach analysis: Walking time from Schools to bus stops



### **Conclusions**

A new innovative GIS engine, DuGIS

Supports the MARA mobility project by:



Enabling the production of base line maps for all MARA cases



Allowing for customized analysis by each Partner thanks to the desktop application and link to DU Server

# Thanks!

**Contact details:** 

Tobias Heldt, email: <a href="mailto:the@du.se">the@du.se</a>

Phone: +46 70-1918653

Skriv upp dig till vårt nyhetsbrev!

mejla: <a href="mailto:cetler@du.se">cetler@du.se</a>
Facebook: sök CeTLeR





November 2017

Läs i webbläsaren