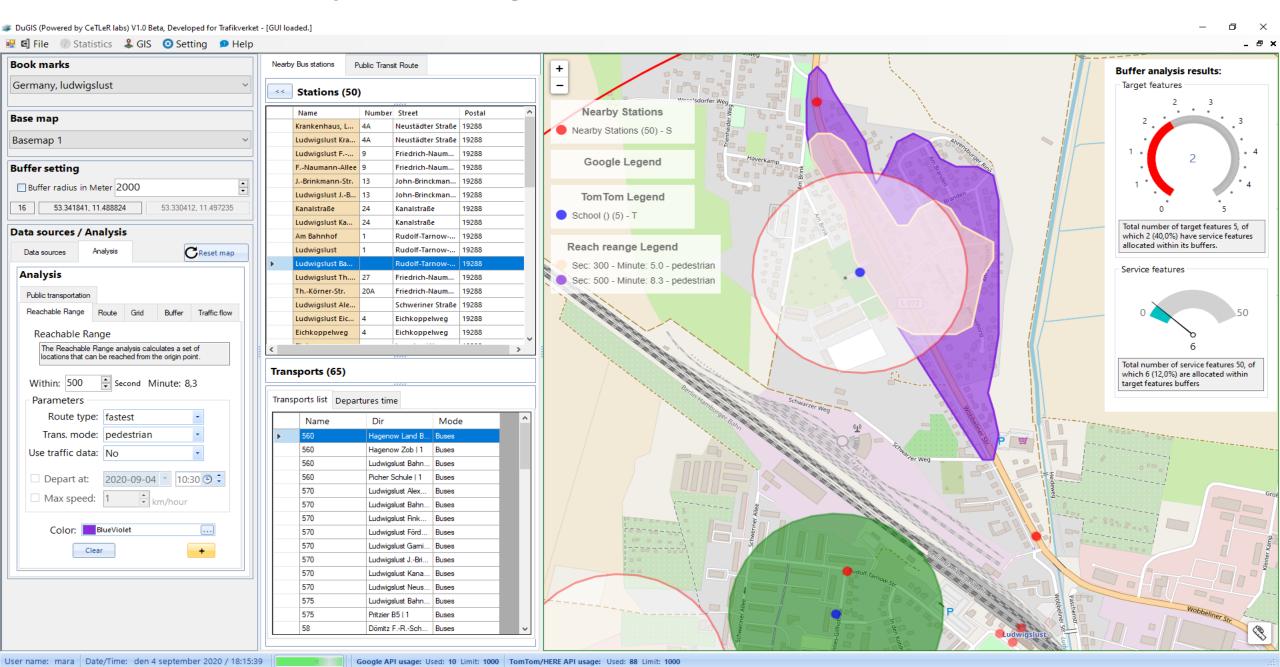

er
- Some open API are used
- Buffer technique enables quick processing of information for selected buffer (practically any radius can be used – the bigger the slower)



Enables production of base line maps for all case areas



Desk top application that allows for customized analysis by each Partner

# This presentation will showcase

- A) Public transport analysis
- B) Spatial analysis
  - i. GAP between Point-of Interest and mobility offer
  - ii. Time to Reach

Note: presentation includes a number of static maps but the tool is dynamic, i.e. analysis can be performed for all MARA cases

# **Public transport analysis of MARA Case Ludwigslust**



# **GAP** analysis: Point of Interest and Public transport availability



# Time to Reach analysis: Walking time from Schools to bus stops



### **Conclusions**

A new innovative GIS engine, DuGIS

Supports the MARA mobility project by:



Enabling the production of base line maps for all MARA cases



Allowing for customized analysis by each Partner thanks to the desktop application and link to DU Server

# Thanks!

**Contact details:** 

Tobias Heldt, email: <a href="mailto:the@du.se">the@du.se</a>

Phone: +46 70-1918653

Skriv upp dig till vårt nyhetsbrev!

mejla: <a href="mailto:cetler@du.se">cetler@du.se</a>
Facebook: sök CeTLeR





November 2017

Läs i webbläsaren