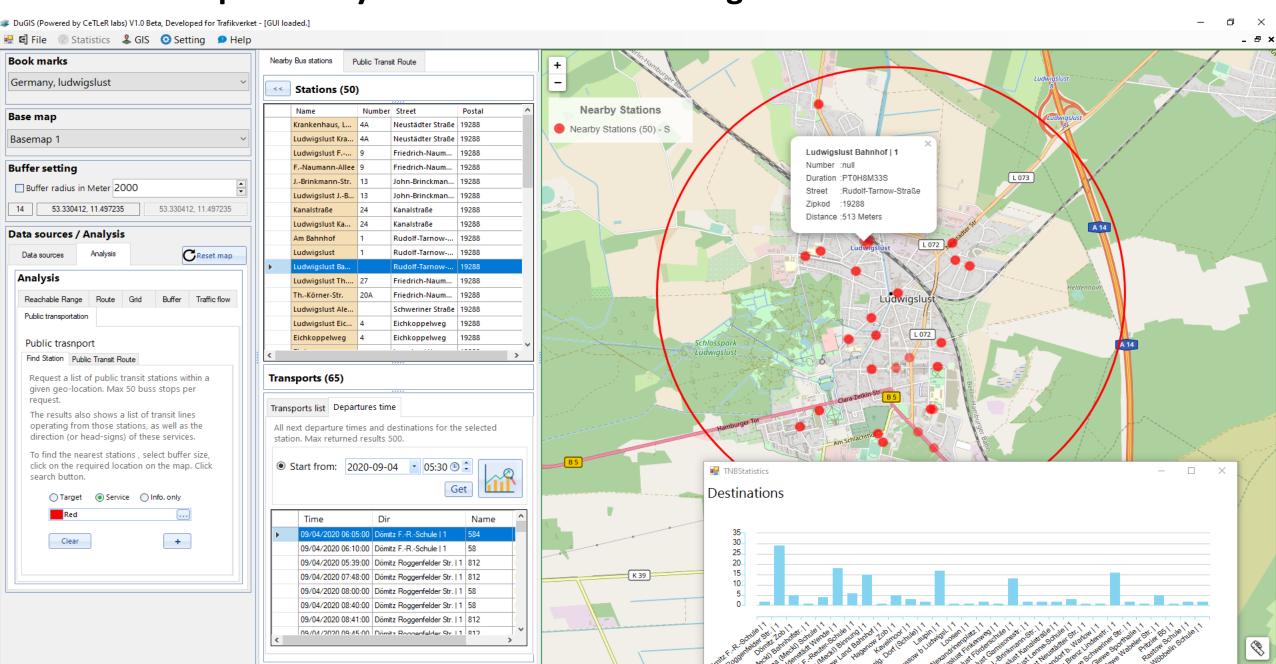

on-line data

#### Our solution:

A new innovative GIS engine, with links to a Server developed by DU

- Base data is downloaded into our server
- Some open API are used
- Buffer technique enables quick processing of information for selected buffer (practically any radius can be used – the bigger the slower)



Enables production of base line maps for all case areas



Desk top application that allows for customized analysis by each Partner

# This presentation will showcase

- A) Public transport analysis
- B) Spatial analysis
  - i. GAP between Point-of Interest and mobility offer
  - ii. Time to Reach

Note: presentation includes a number of static maps but the tool is dynamic, i.e. analysis can be performed for all MARA cases

# **Public transport analysis of MARA Case Ludwigslust**



# **GAP** analysis: Point of Interest and Public transport availability



# Time to Reach analysis: Walking time from Schools to bus stops



### **Conclusions**

A new innovative GIS engine, DuGIS

Supports the MARA mobility project by:



Enabling the production of base line maps for all MARA cases



Allowing for customized analysis by each Partner thanks to the desktop application and link to DU Server

# Thanks!

**Contact details:** 

Tobias Heldt, email: <a href="mailto:the@du.se">the@du.se</a>

Phone: +46 70-1918653

Skriv upp dig till vårt nyhetsbrev!

mejla: <a href="mailto:cetler@du.se">cetler@du.se</a>
Facebook: sök CeTLeR





November 2017

Läs i webbläsaren