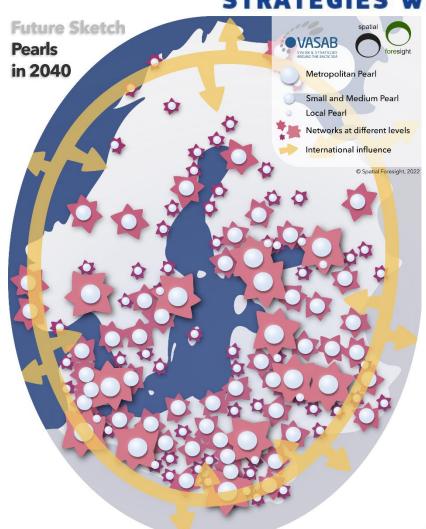

#### Pearls in 2040

BY 2040 ALL PLACES, RURAL AREAS, SMALL AND MEDIUM-SIZED TOWNS AND METROPOLITAN AREAS OFFER HIGH QUALITY OF LIFE BUILDING ON THEIR OWN COMPARATIVE ADVANTAGES AND COMPLEMENTARITIES AND BEING WELL NETWORKED WITH AND ACROSS EACH OTHER.