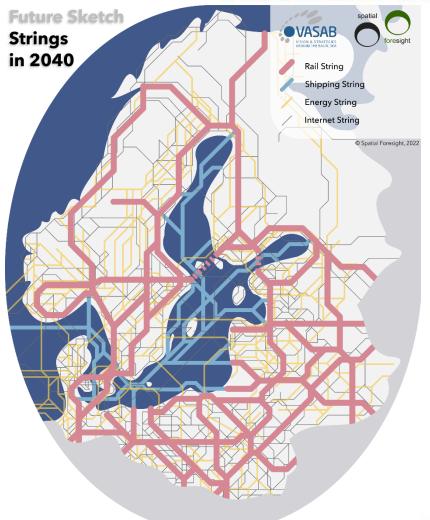

#### Patches in 2040

BY 2040 THE TERRESTRIAL AND MARITIME ENVIRONMENT HAS HIGH LEVELS OF BIODIVERSITY, RESILIENT ECOSYSTEMS AND OVERALL A HEALTHY NATURE ALL OVER THE BALTIC SEA REGION.