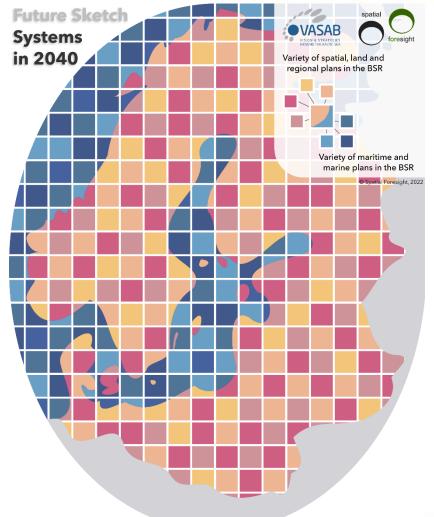

#### System in 2040

BY 2040 THE VARIOUS RELEVANT PLANNING SYSTEMS COMMUNICATE SMOOTHLY ACROSS COUNTRIES, SECTORS AND LEVELS OF GOVERNANCE.