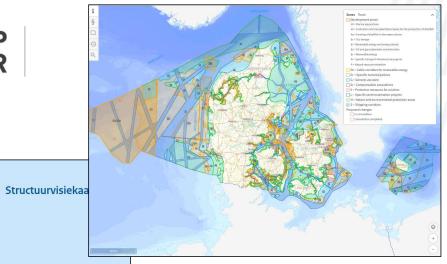

### Denmark's maritime spatial plan

Denmark's maritime spatial plan has been issued as a digital executive order. This means that all relevant information about both the content of the maritime spatial plan and any consultations and historical versions of the maritime spatial plan can be found here. You can also view service information that is not part of the executive order by clicking on the layer icon in the right corner.

#### **Getting started**

§ Click on the map to see the regulations for the area

See all consultations

See historical versions of the maritime spatial plan

Q Search for zones

Find more instructions under the "Help" tab at the top.