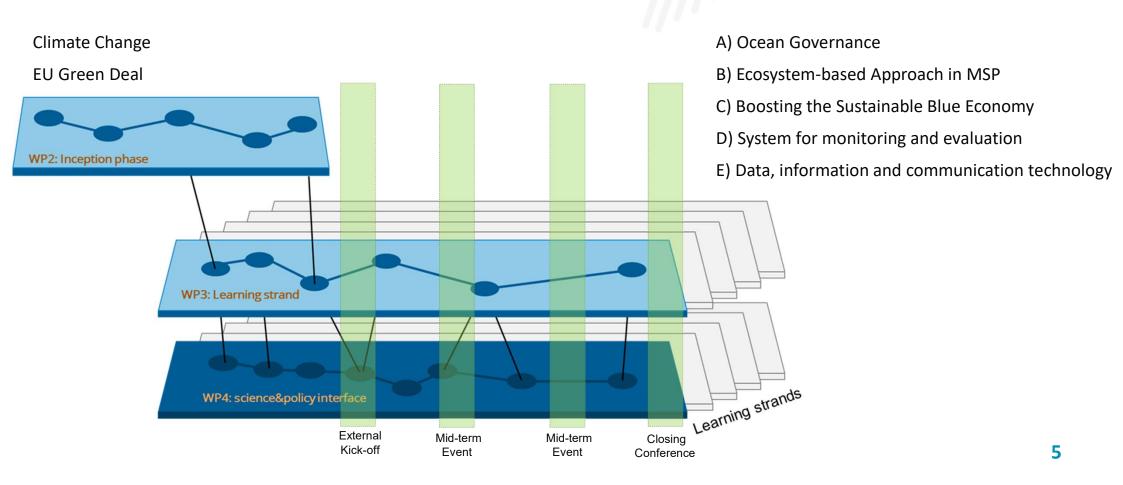

ght corner.

i

#### Go to heering

#### **Getting started**

§ Click on the map to see the regulations for the area

See all consultations

See historical versions of the maritime spatial plan

Q Search for zones

Find more instructions under the "Help" tab at the top.



Hur bör havet användas på bästa sätt? Svaret finns i de havsplaner som regeringen nu fattat beslut om. Havsplanerna har tagits fram av HaV i tät samverkan med över 150 organisationer – allt från länsstyrelser och kommuner till lokala föreningar.



Water Programme 2022-2027

Draft North Sea Programme 2022 – 2027







het besluit over de mogelijke aanwijzing van Bruine Bank als Natura 2000-gebied wordt in 2016 genomen zoekgebied bodembeschermende maatregelen







# Climate Change, EU Green Deal





## **eMSP NBSR**

















- Duration: 30 months
- Start Date: 01 Sep 2021
- Netherlands (leadpartner)
- France
- Belgium
- Denmark
- Germany

- Poland
- Latvia
- Finland
- Sweden