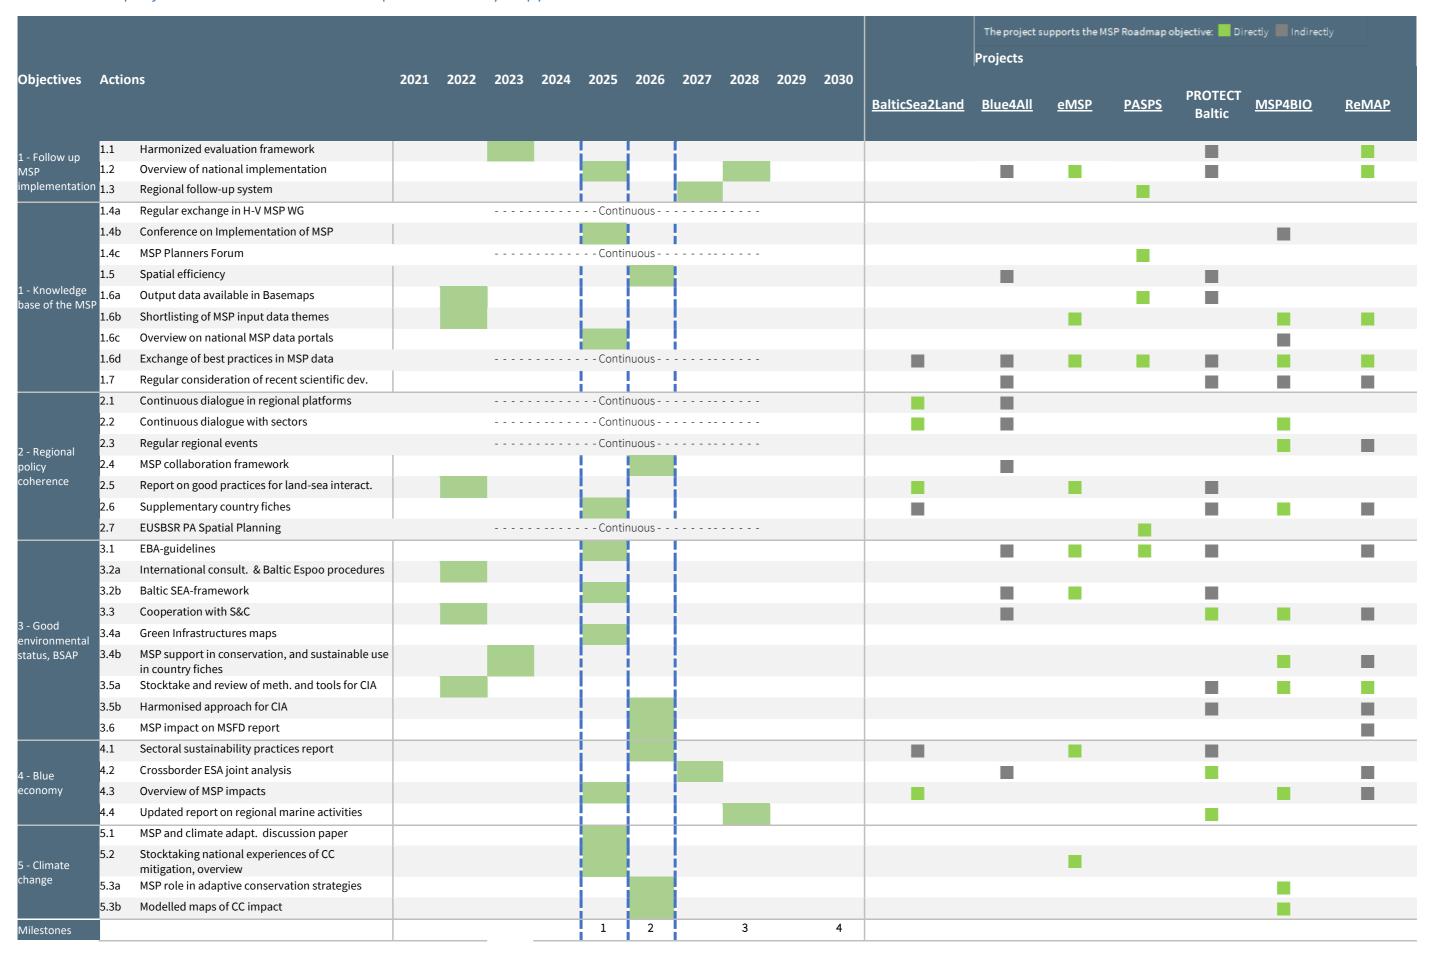

## Background

Several MSP related projects with the involvement of the HELCOM Secretariat are now ongoing. In 2023, the HELCOM Secretariat staff involved in these projects highlighted the need to share internally more information on the different projects to seek potential synergies and to avoid the overlapping of tasks. The "MSP team" at the HELCOM Secretariat brainstormed and noted the importance to also provide information on the contribution of the different MSP (and related thematic) projects to the Regional MSP Roadmap 2021-2030. An overview matrix providing the indication to direct or indirect support of the projects to the Roadmap was co-produced in a joint exercise between the different projects involved. This document presents the results of this attempt and aims to inform the group.

## Overview of MSP projects and the MSP Roadmap actions they support.

| Projects'<br>timeline | BalticSea2Land |  |  |   |  |  |  |
|-----------------------|----------------|--|--|---|--|--|--|
|                       | Blue4All       |  |  |   |  |  |  |
|                       | eMSP           |  |  |   |  |  |  |
|                       | PASPS          |  |  |   |  |  |  |
|                       | PROTECT BALTIC |  |  |   |  |  |  |
|                       | MSP4BIO        |  |  | ĺ |  |  |  |
|                       | ReMAP          |  |  |   |  |  |  |